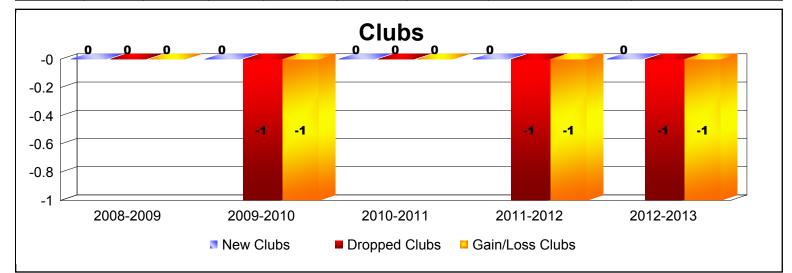

**District 20 E2** 

| Year      | New<br>Clubs | Dropped<br>Clubs | Gain/<br>Loss<br>Clubs | New<br>Members | Charter<br>Members | Reinstate<br>Members | Transfer<br>Members | Total<br>Member<br>Added | Total<br>Members<br>Dropped | Gain/<br>Loss<br>Members |
|-----------|--------------|------------------|------------------------|----------------|--------------------|----------------------|---------------------|--------------------------|-----------------------------|--------------------------|
| 2008-2009 | 0            | 0                | 0                      | 62             | 0                  | 3                    | 0                   | 65                       | -109                        | -44                      |
| 2009-2010 | 0            | -1               | -1                     | 108            | 0                  | 5                    | 3                   | 116                      | -102                        | 14                       |
| 2010-2011 | 0            | 0                | 0                      | 107            | 0                  | 9                    | 7                   | 123                      | -112                        | 11                       |
| 2011-2012 | 0            | -1               | -1                     | 61             | 0                  | 3                    | 4                   | 68                       | -137                        | -69                      |
| 2012-2013 | 0            | -1               | -1                     | 56             | 0                  | 2                    | 4                   | 62                       | -112                        | -50                      |
| Average   | 0            | -1               | -1                     | 79             | 0                  | 4                    | 4                   | 87                       | -114                        | -28                      |