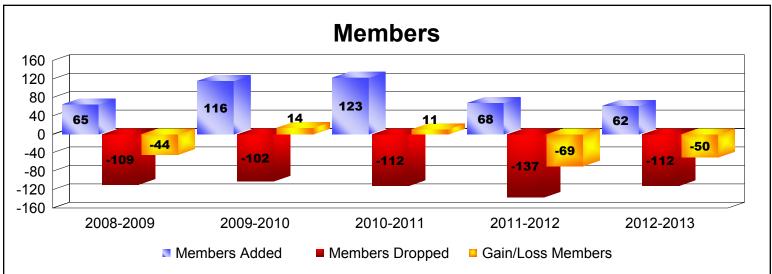

**District 20 E2** 

| Year      | New<br>Clubs | Dropped<br>Clubs | Gain/<br>Loss<br>Clubs | New<br>Members | Charter<br>Members | Reinstate<br>Members | Transfer<br>Members | Total<br>Member<br>Added | Total<br>Members<br>Dropped | Gain/<br>Loss<br>Members |
|-----------|--------------|------------------|------------------------|----------------|--------------------|----------------------|---------------------|--------------------------|-----------------------------|--------------------------|
| 2008-2009 | 0            | 0                | 0                      | 62             | 0                  | 3                    | 0                   | 65                       | -109                        | -44                      |
| 2009-2010 | 0            | -1               | -1                     | 108            | 0                  | 5                    | 3                   | 116                      | -102                        | 14                       |
| 2010-2011 | 0            | 0                | 0                      | 107            | 0                  | 9                    | 7                   | 123                      | -112                        | 11                       |
| 2011-2012 | 0            | -1               | -1                     | 61             | 0                  | 3                    | 4                   | 68                       | -137                        | -69                      |
| 2012-2013 | 0            | -1               | -1                     | 56             | 0                  | 2                    | 4                   | 62                       | -112                        | -50                      |
| Average   | 0            | -1               | -1                     | 79             | 0                  | 4                    | 4                   | 87                       | -114                        | -28                      |